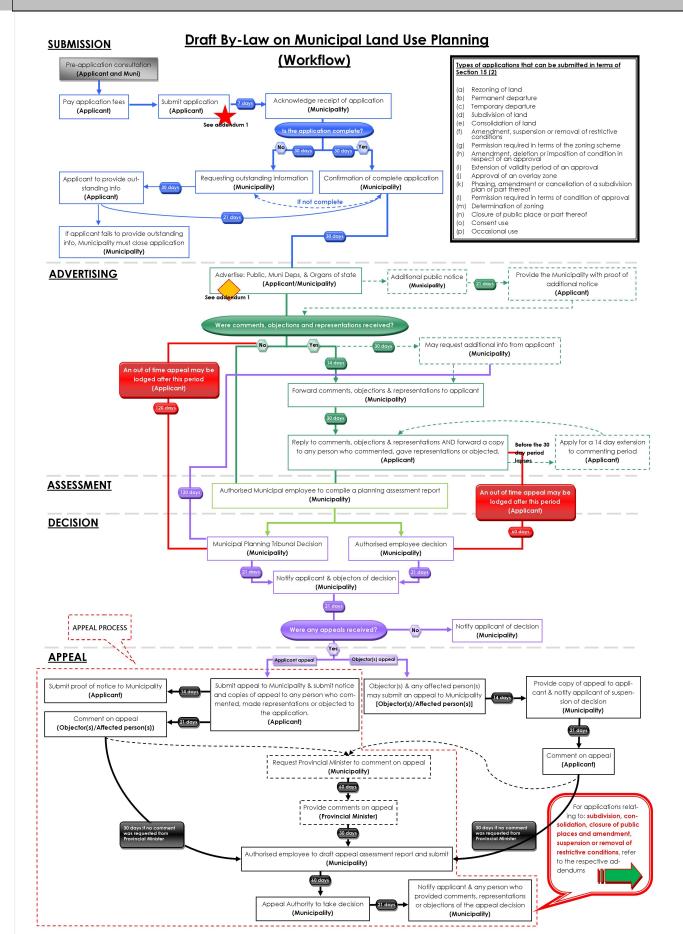

# SECTION A: DETERMINATION OF APPLICATION TYPES, PRESCRIBED NOTICE AND ADVERTISEMENT PROCEDURES

| Tick         | if   |                                                                                                                                                                                                                           | Application              |
|--------------|------|---------------------------------------------------------------------------------------------------------------------------------------------------------------------------------------------------------------------------|--------------------------|
| rele         | vant | What land use planning applications are required?                                                                                                                                                                         | fees payable             |
|              | 2(a) | a rezoning of land;                                                                                                                                                                                                       | R                        |
|              | 2(b) | a permanent departure from the development parameters of the zoning scheme;                                                                                                                                               | R                        |
|              | 2(c) | a departure granted on a temporary basis to utilise land for a purpose not permitted in terms of the primary rights of the zoning applicable to the land;                                                                 | R                        |
|              | 2(d) | a subdivision of land that is not exempted in terms of section 24, including the registration of a servitude or lease agreement;                                                                                          | R                        |
|              | 2(e) | a consolidation of land that is not exempted in terms of section 24;                                                                                                                                                      | R                        |
|              | 2(f) | a removal, suspension or amendment of restrictive conditions in respect of a land unit;                                                                                                                                   | R                        |
|              | 2(g) | a permission required in terms of the zoning scheme;                                                                                                                                                                      | R                        |
|              | 2(h) | an amendment, deletion or imposition of conditions in respect of an existing approval;                                                                                                                                    | R                        |
|              | 2(i) | an extension of the validity period of an approval;                                                                                                                                                                       | R                        |
|              | 2(j) | an approval of an overlay zone as contemplated in the zoning scheme;                                                                                                                                                      | R                        |
|              | 2(k) | an amendment or cancellation of an approved subdivision plan or part thereof, including a general plan or diagram;                                                                                                        | R                        |
|              | 2(I) | a permission required in terms of a condition of approval;                                                                                                                                                                | R                        |
|              | 2(m) | A determination of a zoning;                                                                                                                                                                                              | R                        |
|              | 2(n) | A closure of a public place or part thereof;                                                                                                                                                                              | R                        |
|              | 2(o) | a consent use contemplated in the zoning scheme;                                                                                                                                                                          | R                        |
|              | 2(p) | an occasional use of land;                                                                                                                                                                                                | R                        |
|              | 2(q) | to disestablish a home owner's association;                                                                                                                                                                               | R                        |
|              | 2(r) | to rectify a failure by a home owner's association to meet its obligations in respect of the control over or maintenance of services;                                                                                     | R                        |
|              | 2(s) | a permission required for the reconstruction of an existing building that constitutes a non-conforming use that is destroyed or damaged to the extent that it is necessary to demolish a substantial part of the building | R                        |
| Tick<br>rele | if   | What prescribed notice and advertisement procedures will be required?                                                                                                                                                     | Advertising fees payable |
| Υ            | N    | Serving of notices (i.e. registered letters etc.)                                                                                                                                                                         | R                        |
| Υ            | N    | Publication of notices (i.e. Provincial Gazette, Local Newspaper(s) etc.)                                                                                                                                                 | R                        |
| Υ            | N    | Additional publication of notices (i.e. Site notice, public meeting, local radio, website,                                                                                                                                | R                        |