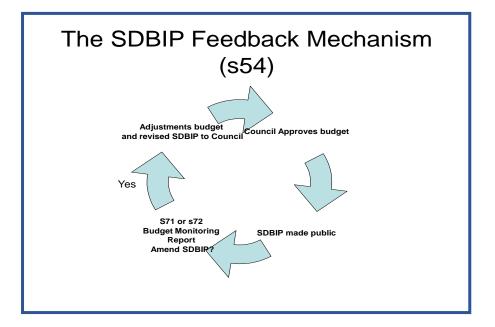

## MFMA requirement – Implementation & monitoring

Section 54 sets out the responsibilities of the Executive Mayor regarding budgetary control and the early identification of financial problems.

When a budget monitoring report is received under section 71 or 72 of the MFMA, the Executive Mayor must check whether the budget is being implemented in accordance with the SDBIP. If it is decided to amend the SDBIP, any revisions to the service delivery targets and performance indicators must be made with the approval of council following an adjustments budget. The Executive Mayor must issue instructions to the accounting officer to ensure that the budget is implemented in terms of the SDBIP.

The revised SDBIP must be promptly made available to the public.

The following diagram illustrates this process;