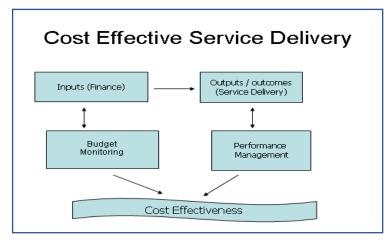

The SDBIP is the formal link between organisational performance and the budget. It also provides a means to measure cost effective service delivery by linking the inputs – the budget – to the service outputs and outcomes.

Budgetary control and performance monitoring combine to measure the cost effectiveness of service delivery.

Service Delivery and Budget Implementation Plan 2023/24