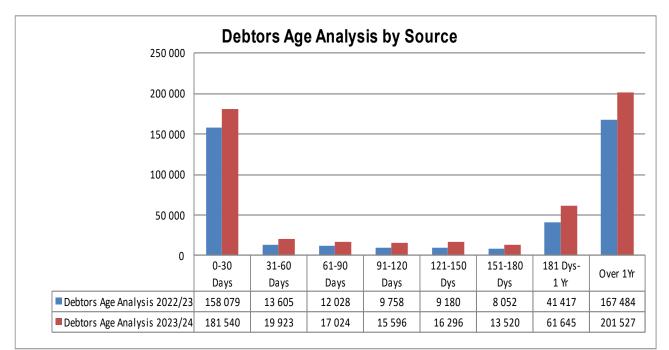

This ratio indicates the municipality's ability to pay its debts due within a year out of the current assets but excluding the historic debt older than 90 days (which is l.ess likely to be recovered). The ratio is below the norm. Debt older than 90 days is increasing. This ratio is calculated based on pre-audited 2022/23 balances brought forward.