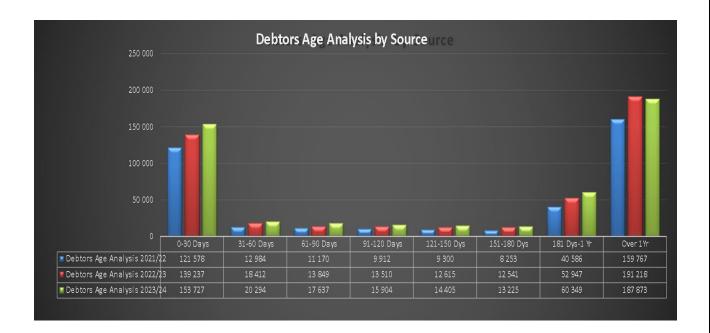

| 2600    | 153 727   | 20 294     | 17 637     | 15 904      | 14 405      | 13 225        | 60 349       | 187 873  | 483 414 | 291 755                  | 3 131                                                    | _            |

The Debtors age analysis includes only those consumer amounts which have become due and not the future amounts which will only fall due in coming months for consumers who have chosen to pay their rates and service charges on an instalment basis.

At the end of March 2024, an amount of R483 million (gross debtors – the provision for bad debt has not been considered) was outstanding for debtors, with R291 million outstanding for longer than 90 days.

The following graph compares the debtor's age analysis end of March 2024 to the same period last year:



#### **Debtors Collection rate:**

The collection rate at the end of March 2024 was 93.60%

|        | Debtors Collection Rate Calculation 2023/24 |                  |                  |                 |                  |         |           |        |  |  |  |  |  |  |
|--------|---------------------------------------------|------------------|------------------|-----------------|------------------|---------|-----------|--------|--|--|--|--|--|--|
| Month  | Gross Debtors                               | Billed Revenue   | Gross Debtors    | Bad Debts       | Cash Collected   | Monthly | Quarterly | YTD    |  |  |  |  |  |  |
|        | Opening Balance                             |                  | Closing Balance  | Written off     |                  | Report  | Report    |        |