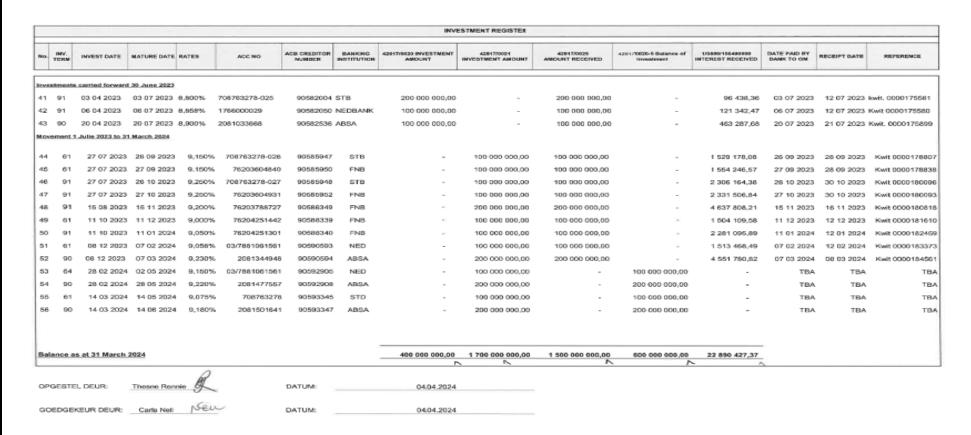

| -              | -        | -          | -      | -       |
| Trade Creditors                    | 0700 | 43 081  | 1 911   | 541     | 311      | 60             | -        | -          | -      | 45 904  |
| Auditor General                    | 0800 | -       | _       | -       | -        | -              | -        | -          | -      | -       |
| Other                              | 0900 | -       | _       | -       | -        | -              | -        | -          | -      | -       |
| Total By Customer Type             | 1000 | 107 046 | 1 911   | 541     | 311      | 60             | -        | _          | -      | 109 869 |

Reasons for creditors outstanding longer than 30 days:

• There are no disputes to be resolved.

#### 2.2.3 Table SC5: Investment Portfolio



Section 9 (1) of the Budget and Reporting regulations states that the accounting officer of a municipality must report on the investment portfolio of the municipality at the end of the month.

The cash flow of the municipality is monitored regularly and from time to time cash flow surpluses are invested at financial institutions in order to maximise the interest yield.

# 2.2.4 Table SC6: Transfers and grants receipts

WC044 George - Supporting Table SC6 Monthly Budget Statement - transfers and grant receipts - M09 March 2024

|                                                                                                                     |              | 2022/23          |                          |                  |         | Budget Yea         |                  |           |