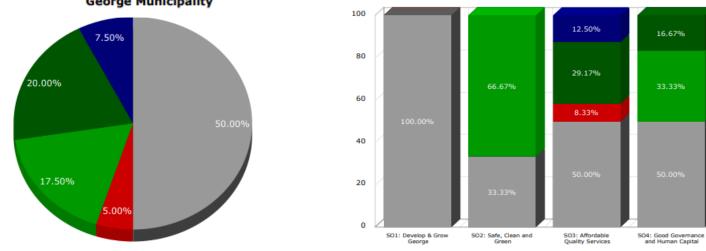

### 1.1 Consolidated performance

This report is a summary of the main budget issues arising from the in-year monitoring process. It compares the progress of the budget to the projections contained in the Service Delivery and Budget Implementation Plan (SDBIP).

Furthermore, it compares the quarterly projections for service delivery targets and performance indicators contained in the SDBIP, against the actual outcomes of the municipality's performance in service delivery for the 3<sup>rd</sup> quarter of 2023/24.