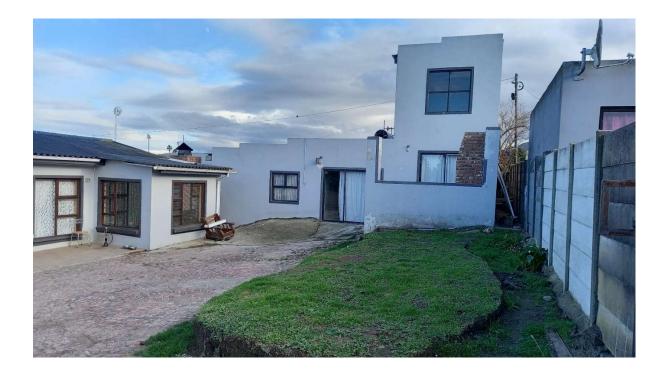

The following photo, which was taken westwards, shows the east elevation of the second dwelling, the paved parking area, the small garden area and the gap between the northern wall of the second dwelling and the northern boundary wall.

However, the following photo, which was taken from Park Road opposite the entrance to Erf 13597 George, shows that a portion of the northern wall of the second dwelling is visible between the dwelling houses on Erf 13597 George and Erf 13598 George.

Construction of the second dwelling had to be ceased, as ordered by the Municipality. This resulted in the outside finishing of the northern and western wall not being completed yet. These walls will be finished to fit in with the outside finish of the remainder of the building.

The finish of the northern façade of the second dwelling, which is partially visible from Park Road, will, therefore, not be intrusive and the proposed relaxation of the building lines as proposed in this application will not have a negative impact on the streetscape in the vicinity of the application erf.