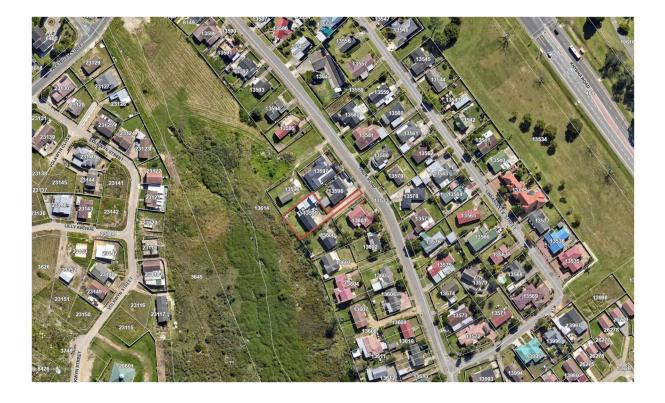

# 5.2 Existing planning in the area

The application erf is situated south of Park Road, Le Vallia, in a narrow strip of single residential erven between Knysna Road to the north of Erf 13614 George, a public open space directly to the south of Erf 13599 George. The surrounding erven have all been developed with dwelling houses and outbuildings, some of which have also been developed with second dwellings. A limited number of erven have been developed with double story dwelling houses. The following aerial photo shows the locality of Erf 13599 George, as well as the structures situated on the erf, in relation to the surrounding residential erven.

This application entails a permanent departure for the relaxation of the northern and western side boundary building lines on the application erf to accommodate the existing second dwelling.

There are numerous erven in the vicinity of the application erf where residential buildings have been erected on the side boundaries, e.g. Erf 13598 George, adjacent and to the north, (second dwelling), Erf 13603 George and Erf 13605 George, to the east of the application erf.