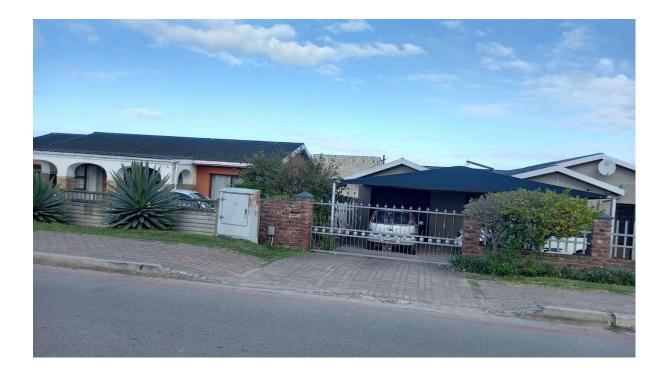

# 5.5 Impact on streetscape

The application erf has a panhandle access, and the dwelling house on Erf 13598 George is situated between the second dwelling on the application erf and Park Road. The second dwelling unit is, therefore, not clearly visible from the street.

However, the following photo, which was taken from Park Road opposite the entrance to Erf 13597 George, shows that a portion of the northern wall of the second dwelling is visible between the dwelling houses on Erf 13597 George and Erf 13598 George.

Construction of the second dwelling had to be ceased, as ordered by the Municipality. This resulted in the outside finishing of the northern and western wall not being completed yet. These walls will be finished to fit in with the outside finish of the remainder of the building.

The finish of the northern façade of the second dwelling, which is partially visible from Park Road, will, therefore, not be intrusive and the proposed relaxation of the building lines as proposed in this application will not have a negative impact on the streetscape in the vicinity of the application erf.