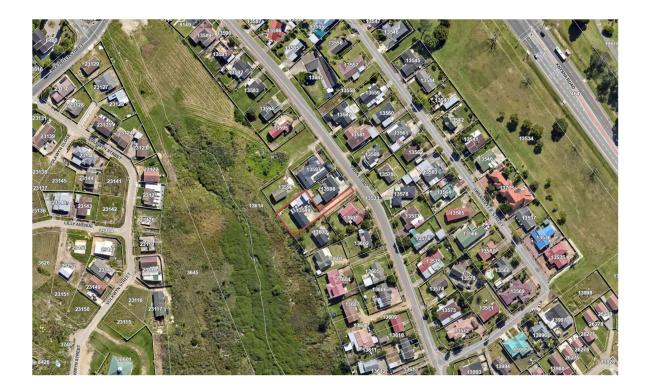

## 5.4 Impact on sunlight, view, and privacy

As the second dwelling already exists and is situated in the north-western corner of the application erf, it is easy to establish that the only erven which could be affected by the second dwelling, are Erf 13598 George, Erf 13597 George and Erf 13596 George. The locality of the three erven in relation to Erf 13599 George is indicated on the aerial photo below.

<u>Erf 13598 George</u> - The application erf is situated adjacent and to the south of Erf 13598 George. The aerial photo above shows that the dwelling house on Erf 13598 George fronts to the north (away from the application erf) and the second dwelling on erf 13598 George fronts to the east. There are no windows in the northern wall of the second dwelling on the application erf. The second dwelling can, therefore, have no impact on the sunlight, view or privacy of Erf 13598 George.

<u>Erf 13597 George</u> - The application erf is situated adjacent and to the south-east of Erf 13597 George. The aerial photo above shows that the dwelling house on Erf 13597 George fronts to the north (away from the application erf) The aerial photo also shows that, due to the dwelling

house on Erf 13597 George being situated close to the eastern and southern boundaries, the only outdoor living areas are to the north and west of the dwelling house, on the opposite side of the application erf.

The second dwelling on the application erf can, therefore, have no impact on the sunlight, view or privacy of Erf 13597 George.

<u>Erf 13596 George</u> - This erf is situated adjacent and to the north-west of the application erf. The aerial photo above shows that the dwelling house on this erf is situated a substantial distance from the second dwelling on the application erf. The aerial photo also shows that, due to the locality of the second dwelling on the application erf in relation to the dwelling house on Erf 13596 George and as there are no windows or doors in the communal wall, the second dwelling can have no impact on the sunlight, view or privacy of erf 13596 George.