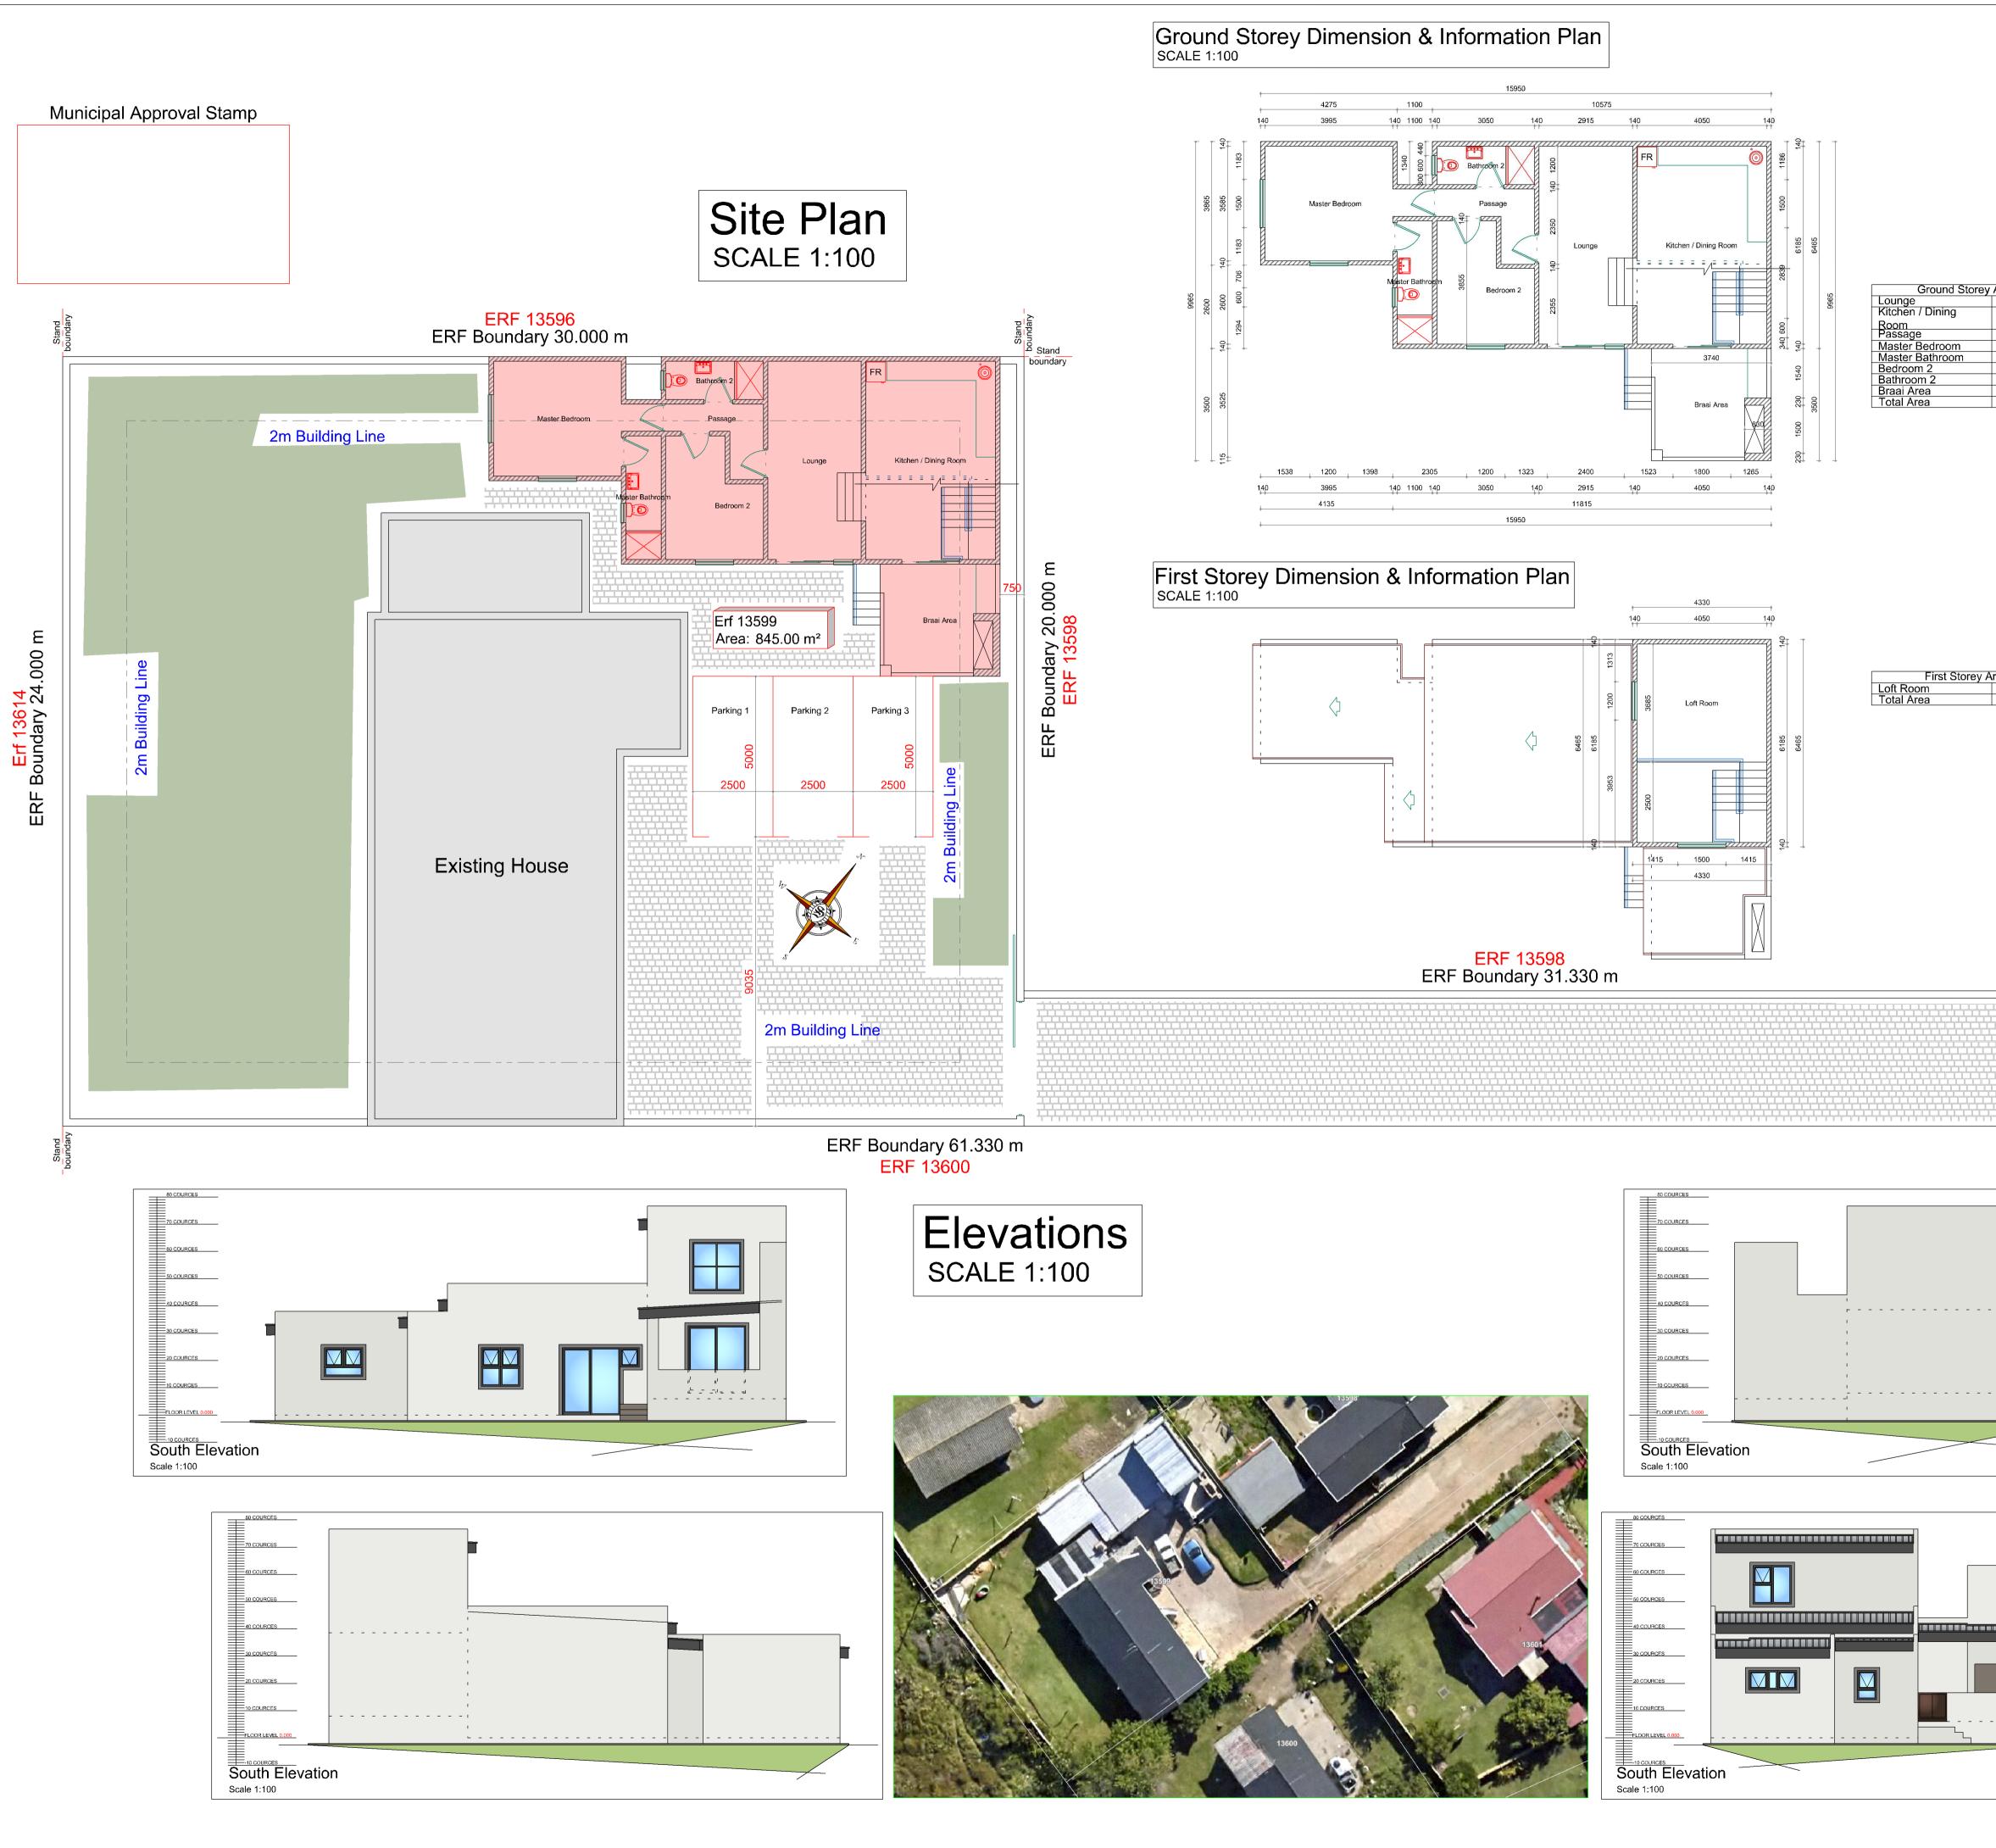

A copy of the site plan and building plan is attached hereto as **Annexure** "**B**". The completed application form for the application for permanent departure is attached hereto as **Annexure** "**C**".

# 3. DEVELOPMENT PROPOSAL

Erf 13599 George has been developed with a dwelling house which is situated towards the southeastern side of the erf, and a second dwelling, which is situated in the north-western corner of the erf.

The portion of the backyard, situated south-west of the dwelling house, is covered with lawn, with a few shrubs along the south-eastern boundary. The north-eastern portion of the erf, which links up with the paved panhandle access portion, is used as a paved parking area, except for a small portion of lawn to the east of the second dwelling.

The coverage and building lines applicable to a "dwelling house" are set out in a table in Schedule II of the George Integrated Zoning Scheme, 2023. The area of the application erf is 845m<sup>2</sup>. The side and rear boundary building lines applicable to a dwelling house on an erf greater than 500m<sup>2</sup>, but not exceeding 1 000m<sup>2</sup> are 2.0 metres, whilst the coverage applicable is the larger of 325m<sup>2</sup> or 50% of the area of the erf.

The total floor area of buildings on the erf amounts to approximately 261.41m<sup>2</sup> and a 31.25%, which is less than the allowable coverage of 325m<sup>2</sup> or 50% of the area of the erf. Except for the building lines, the second dwelling conforms with the development parameters applicable to a "dwelling house", and can therefore, be legalized by means of approval of a building plan.

The following site plan and building plan indicates the position of the existing buildings on the erf, as well as the extent to which the side boundary building lines have been exceeded by the second dwelling.

As indicated on the site and building plan attached hereto as **Annexure "B"**, provision is made for 3 open parking bays on the application erf. Despite the relaxation of the mentioned side boundary building lines, the number of parking bays conforms with the parking requirement in the George Integrated Zoning Scheme, 2023.