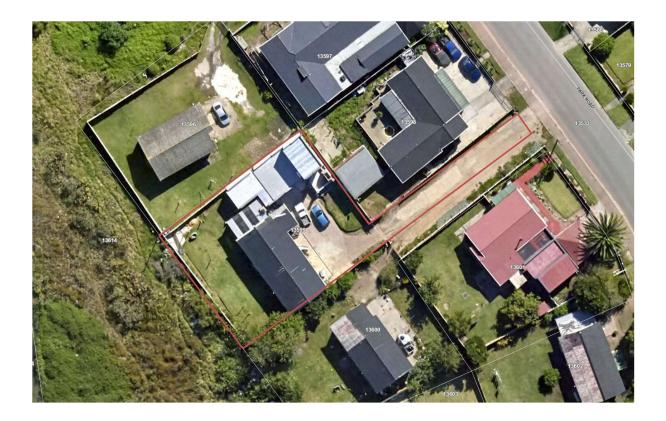

# 5.2 Existing planning in the area

The application erf is situated south of Park Road, Le Vallia, in a narrow strip of single residential erven between Knysna Road to the north of Erf 13614 George, a public open space directly to the south of Erf 13599 George. The surrounding erven have all been developed with dwelling houses and outbuildings, some of which have also been developed with second dwellings. A limited number of erven have been developed with double story dwelling houses. The following aerial photo shows the locality of Erf 13599 George, as well as the structures situated on the erf, in relation to the surrounding residential erven.

## 5.4 Impact on sunlight, view, and privacy

As the second dwelling already exists and is situated in the north-western corner of the application erf, it is easy to establish that the only erven which could be affected by the second dwelling, are Erf 13598 George, Erf 13597 George and Erf 13596 George. The locality of the three erven in relation to Erf 13599 George is indicated on the aerial photo below.

<u>Erf 13598 George</u> - The application erf is situated adjacent and to the south of Erf 13598 George. The aerial photo above shows that the dwelling house on Erf 13598 George fronts to the north (away from the application erf) and the second dwelling on erf 13598 George fronts to the east. There are no windows in the northern wall of the second dwelling on the application erf. The second dwelling can, therefore, have no impact on the sunlight, view or privacy of Erf 13598 George.

<u>Erf 13597 George</u> - The application erf is situated adjacent and to the south-east of Erf 13597 George. The aerial photo above shows that the dwelling house on Erf 13597 George fronts to the north (away from the application erf) The aerial photo also shows that, due to the dwelling

The second dwelling on the application erf can, therefore, have no impact on the sunlight, view or privacy of Erf 13597 George.

<u>Erf 13596 George</u> - This erf is situated adjacent and to the north-west of the application erf. The aerial photo above shows that the dwelling house on this erf is situated a substantial distance from the second dwelling on the application erf. The aerial photo also shows that, due to the locality of the second dwelling on the application erf in relation to the dwelling house on Erf 13596 George and as there are no windows or doors in the communal wall, the second dwelling can have no impact on the sunlight, view or privacy of erf 13596 George.