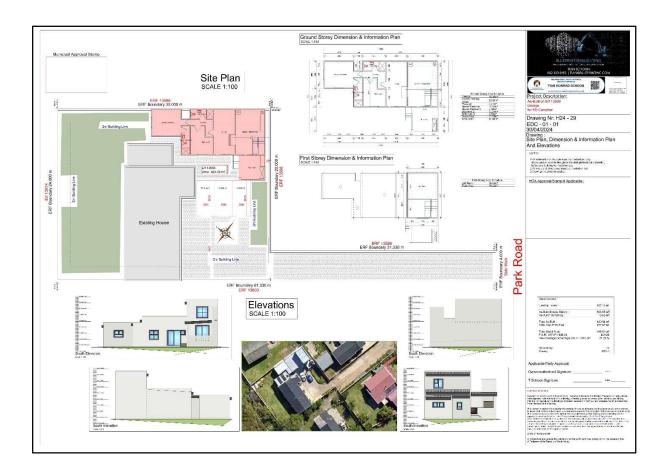

A copy of the site plan and building plan is attached hereto as **Annexure** "**B**". The completed application form for the application for permanent departure is attached hereto as **Annexure** "**C**".

The following site plan and building plan indicates the position of the existing buildings on the erf, as well as the extent to which the side boundary building lines have been exceeded by the second dwelling.

A copy of the site plan and building plan is attached hereto as **Annexure "B"**.

The purpose of this application is to obtain approval of the permanent departure for the relaxation of the side boundary building lines as submitted to facilitate the submission and approval of a building plan in respect of the second dwelling.

As indicated on the site and building plan attached hereto as **Annexure "B"**, provision is made for 3 open parking bays on the application erf. Despite the relaxation of the mentioned side boundary building lines, the number of parking bays conforms with the parking requirement in the George Integrated Zoning Scheme, 2023.