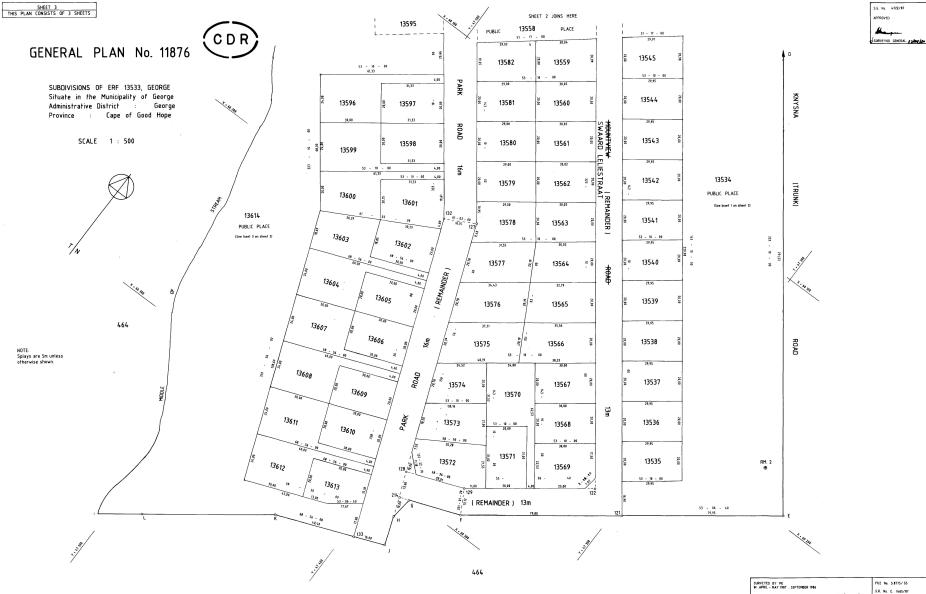

## 4.5 Land Surveyor-General Diagram

The application erf forms part of Sheet 3 of General Plan No. 11876, dated 20 August 1987, the General Plan of the subdivisions of Erf 13533 George. A copy of General Plan 11876 is attached hereto as **Annexure "E**".