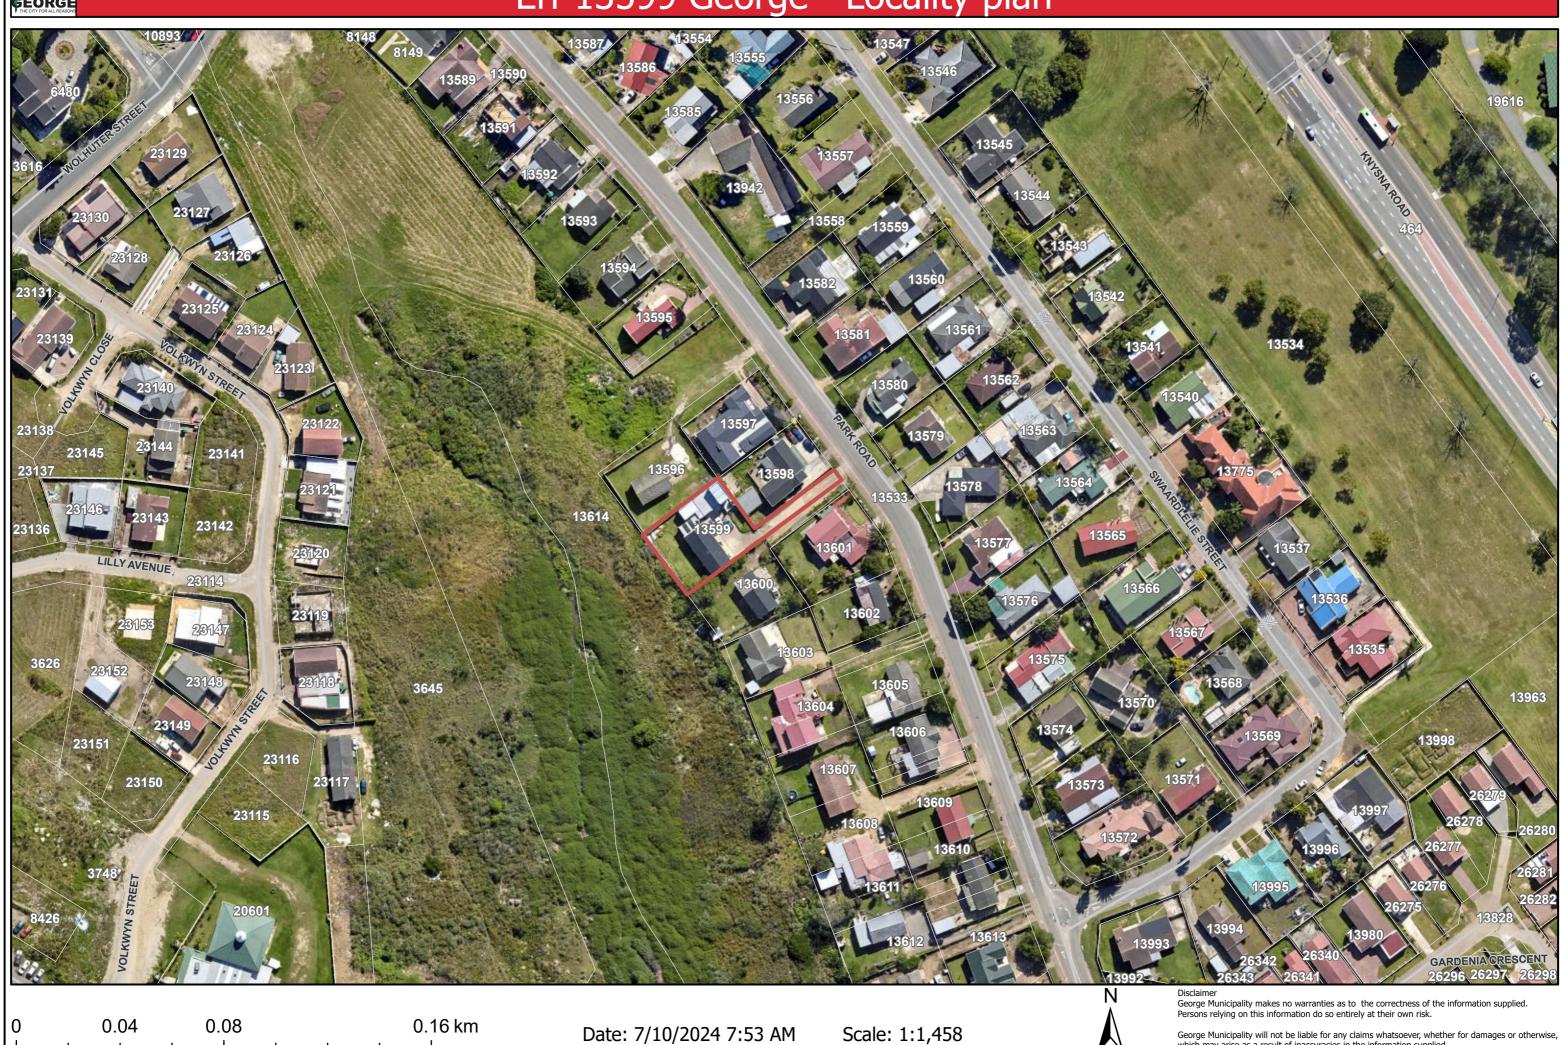

## 4.1 Locality

Erf 13599 George is situated at 25 Park Road, Le Vallia. The locality of the erf is indicated on the locality plan attached hereto as **Annexure "D**".

## 4.5 Land Surveyor-General Diagram

The application erf forms part of Sheet 3 of General Plan No. 11876, dated 20 August 1987, the General Plan of the subdivisions of Erf 13533 George. A copy of General Plan 11876 is attached hereto as **Annexure "E**".

# ANNEXURE "D" - LOCALITY PLAN

# Erf 13599 George - Locality plan

George Municipality will not be liable for any claims whatsoever, whether for damages or otherwise, which may arise as a result of inaccuracies in the information supplied.