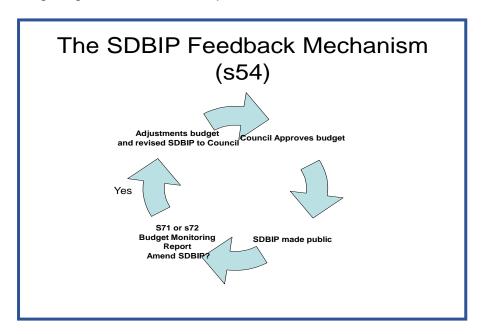

## MFMA requirement – Implementation & monitoring

Section 54 sets out the responsibilities of the Executive Mayor regarding budgetary control and the early identification of financial problems.

When a budget monitoring report is received under section 71 or 72 of the MFMA, the Executive Mayor must check whether the budget is being implemented in accordance with the SDBIP. If it is decided to amend the SDBIP, any revisions to the service delivery targets and performance indicators must be made with the approval of council following an adjustments budget. The Executive Mayor must issue instructions to the accounting officer to ensure that the budget is implemented in terms of the SDBIP.

The revised SDBIP must be promptly made available to the public.

The following diagram illustrates this process;

## Monitoring and the adjustments budget process

The section 71 and 72 budget monitoring reports required under the MFMA should provide a consolidated analysis of the Municipality's financial position including year-end projections.

As detailed earlier, the Executive Mayor must consider these reports under s54 of the MFMA and then decide as to whether the SDBIP should be amended.

The Adjustments Budget concept is governed by various provisions in the MFMA and is aimed at instilling and establishing an increased level of discipline, responsibility and accountability in the municipality's finances.

## Appendix 1 – Protocol for revision of SDBIP

The Executive Mayor must decide on receipt of a section 71 or 72 budget monitoring report whether to amend the SDBIP in the light of the information received.

This protocol sets out the various steps that should be followed to allow the Executive Mayor's obligations under section 54 of the MFMA to be fulfilled.