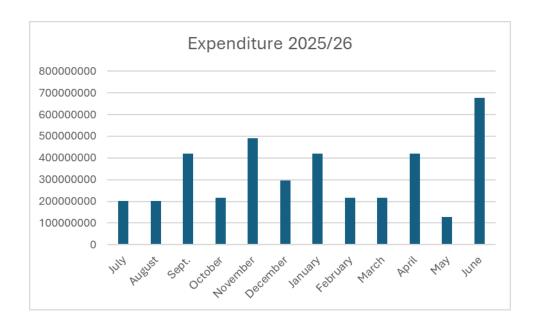

The SDBIP is the formal link between organisational performance and the budget. It also provides a means to measure cost effective service delivery by linking the inputs – the budget – to the service outputs and outcomes.

Budgetary control and performance monitoring combine to measure the cost effectiveness of service delivery.