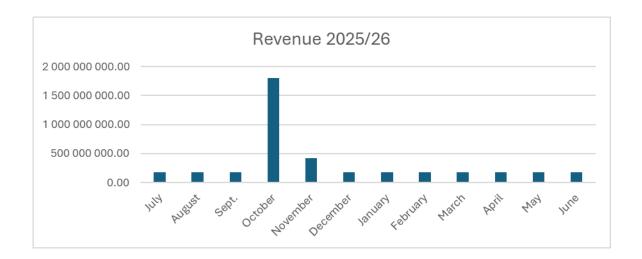

## **Operating Expenditure**

The following graph shows how the Municipality's operating budget is expected to be spent over the financial year.

The following should be considered in the Final SDBIP;

- \* There is a risk of building into the plan undesirable trends. For example, the graph above shows a high-level of spending anticipated in the final month of the financial year. This is a regular and common occurrence in municipal finance but not necessarily desirable.
- \* The estimates are based on percentage spending per month and do not consider any over or under spending on particular items.
- \* The projections for the draft SDBIP indicates expenditure will be spent and revenue will be received evenly throughout the twelve months.