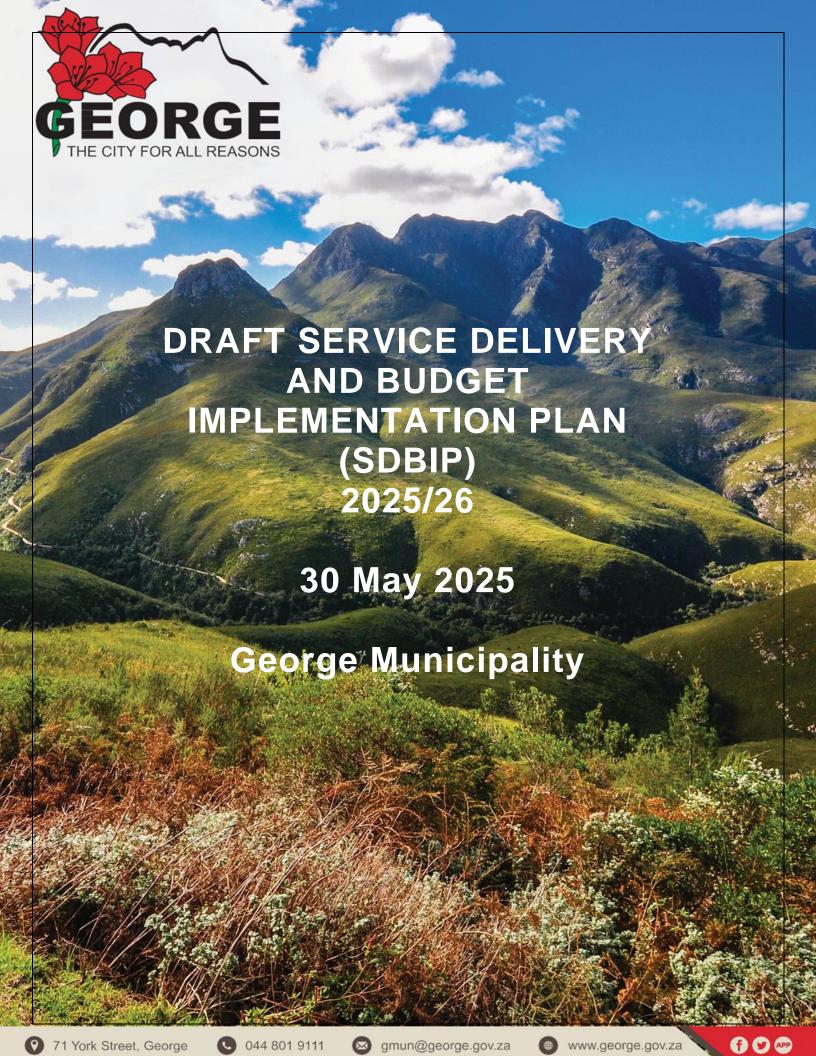

## Revenue Projections 2025/26

The following graph shows how the Municipality's operating revenue is expected to accrue over the financial year.